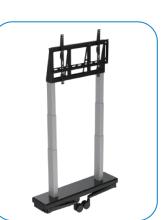

MOST

32"-70"

cg/176lb

QTS107

## Motorised Height Adjustable TV Cart

Strength Tested

**∕ ⊗**(€**F©** 

• Motorised height adjustment with remote control or through Bluetooth with App.

200x200 400x200 300x300

400x400 600x400

 $\cdot$  Heavy duty 4 inch castor wheels

VESA

· Height adjustable from 885mm – 1535mm

Q-Tee offers the most comprehensive range of brackets and mounts for LED / LCD / OLED and Plasma Displays. Our products are engineered to the highest quality and designed to fit VESA and Non-VESA standards to make installations quick and easy. Regardless of the application, Q-Tee has the solution to suit your requirements for both domestic and commercial applications.