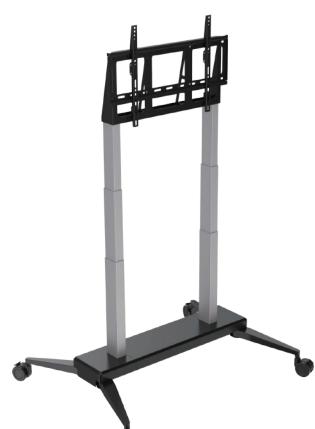

MOST

32"-70"

cg/176lb

QTS107

## Motorised Height Adjustable TV Cart

Strength Tested

**∕ ⊗**(€**F©** 

• Motorised height adjustment with remote control or through Bluetooth with App.

200x200 400x200 300x300

400x400 600x400

 $\cdot$  Heavy duty 4 inch castor wheels

VESA

· Height adjustable from 885mm – 1535mm

Q-Tee offers the most comprehensive range of brackets and mounts for LED / LCD / OLED and Plasma Displays. Our products are engineered to the highest quality and designed to fit VESA and Non-VESA standards to make installations quick and easy. Regardless of the application, Q-Tee has the solution to suit your requirements for both domestic and commercial applications.