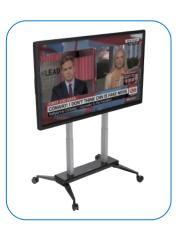

MOST

32"-70"

cg/176lb

QTS107

## Motorised Height Adjustable TV Cart

Strength Tested

**∕ ⊗**(€**F©** 

• Motorised height adjustment with remote control or through Bluetooth with App.

200x200 400x200 300x300

400x400 600x400

 $\cdot$  Heavy duty 4 inch castor wheels

VESA

· Height adjustable from 885mm – 1535mm

Q-Tee offers the most comprehensive range of brackets and mounts for LED / LCD / OLED and Plasma Displays. Our products are engineered to the highest quality and designed to fit VESA and Non-VESA standards to make installations quick and easy. Regardless of the application, Q-Tee has the solution to suit your requirements for both domestic and commercial applications.