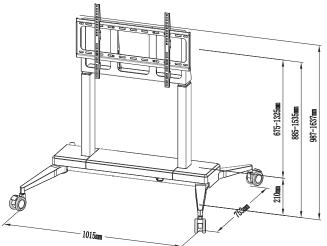

## Motorised Height Adjustable TV Cart

Strength Tested

**∕ ⊗**(€**F©** 

• Motorised height adjustment with remote control or through Bluetooth with App.

200x200 400x200 300x300

400x400 600x400

 $\cdot$  Heavy duty 4 inch castor wheels

VESA

· Height adjustable from 885mm – 1535mm

Q-Tee offers the most comprehensive range of brackets and mounts for LED / LCD / OLED and Plasma Displays. Our products are engineered to the highest quality and designed to fit VESA and Non-VESA standards to make installations quick and easy. Regardless of the application, Q-Tee has the solution to suit your requirements for both domestic and commercial applications.