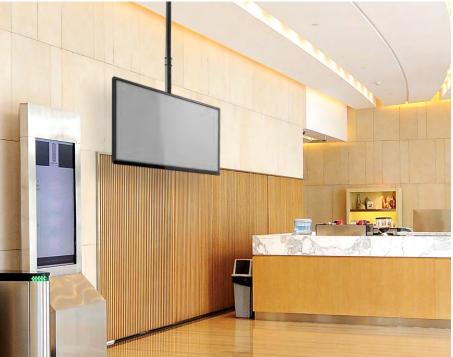

## Telescopic Full-motion TV Ceiling Mount

For most 23"-43" LED, LCD flat panel TVs