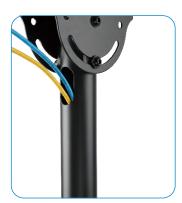

## QLB-CE922-01L

**Cable Management** keeps everything organized

Q-Tee offers the most comprehensive range of brackets and mounts for LED / LCD / OLED and Plasma Displays. Our products are engineered to the highest quality and designed to fit VESA and Non-VESA standards to make installations quick and easy. Regardless of the application, Q-Tee has the solution to suit your requirements for both domestic and commercial applications.