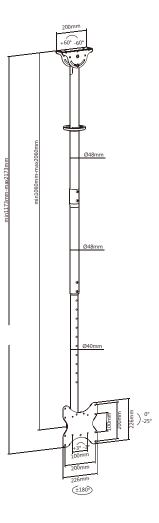

## Telescopic Full-motion TV Ceiling Mount

For most 23"-43" LED, LCD flat panel TVs